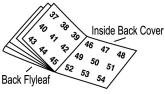

| BARCODE LABEL PLACEMENT Indicate the numbered location from the diagram below for barcoo  Send barcode label unattached | de placement: | Orientation: |             |
|-------------------------------------------------------------------------------------------------------------------------|---------------|--------------|-------------|
| Second barcode placement, if needed (10¢ per item):  Send barcode label unattached  Inside Front C                      | 100           |              | ORIENTATION |

# Front Flyleaf

Vertical Top to Bottom

Vertical Bottom to top