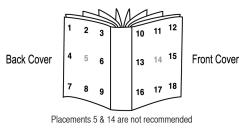

| BARCODE LABEL PLACEMENT Indicate the numbered location from the diagram below for barcoo  Send barcode label unattached | de placement: | Orientation: |             |
|-------------------------------------------------------------------------------------------------------------------------|---------------|--------------|-------------|
| Second barcode placement, if needed (10¢ per item):  Send barcode label unattached  Inside Front C                      | 100           |              | ORIENTATION |

# Front Flyleaf

Vertical Top to Bottom

Vertical Bottom to top

#### ADDITIONAL PLACEMENT INSTRUCTIONS

- Outside back cover (placements 1-9):
  - Avoid summary with barcode. Place as close as possible to position indicated.
- Outside front cover (placements 10-18):
  - Avoid title with barcode. Place as close as possible to position indicated.