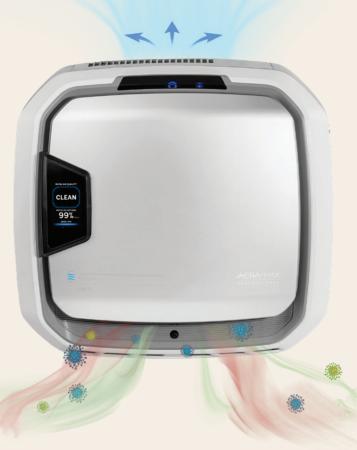

## AeraMax® Professional COMMERCIAL GRADE AIR PROTECTION

A complete hygiene solution should consist of 3 essential components – washing your hands, sanitizing surfaces and cleaning the air for protection against person-to-person virus transmission.

**AeraMax Professional** commercial grade air purifiers provide maximum protection by removing up to 99.97% of all airborne contaminates, including airborne viruses\*. Specifically designed to provide 24/7 smart air cleaning for shared air environments using proven filtration technology.